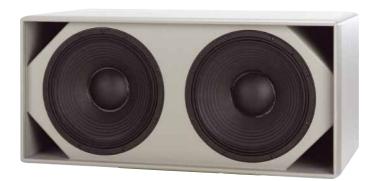

## applications

- Clubs, bars and restaurants
- Concert halls
- Live sound in places of worship

The AQ215 is a dual driver, direct radiating sub-bass in a heavily braced vented enclosure. It features two very efficient 15" (380mm) long-throw bass drivers with high power 4" (100mm) voice coils and generously sized low frequency ports for low noise, high power operation.